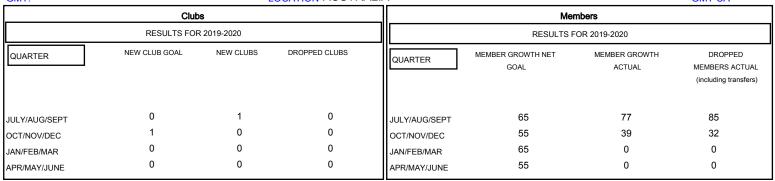

## MONTHLY MEMBERSHIP PROGRESS REPORT

## District 201Q3

GMT: LOCATION AUSTRALIA GMT CA







| DROPPED CLUBS: 0  DROPPED MEMBERS |          | 33 CLUBS OF 74 ADDED 1 OR MORE<br>NEW MEMBERS | GENDER DISTRIB  MALE  FEMALE | 982 (57.80%)<br>717 (42.20%) |     |
|-----------------------------------|----------|-----------------------------------------------|------------------------------|------------------------------|-----|
| DECEASED                          | 11       | CLICK HERE FOR CUMULATIVE  MEMBERSHIP DATA    | TOTAL FAMILY UNIT MEMBERS    |                              | 386 |
| CLUB CANCELLED OTHER              | 0<br>106 |                                               | FAMILY MEMBERS PAYING HALF   |                              | 195 |
| TOTAL                             | 117      |                                               | DUES                         |