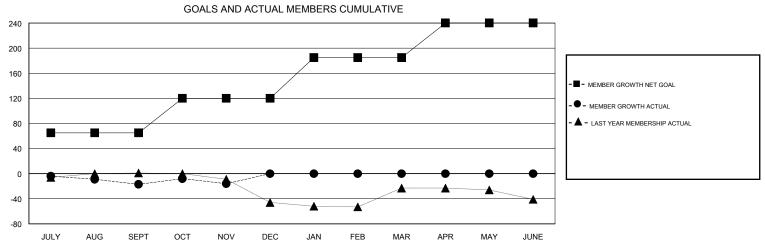

## MONTHLY MEMBERSHIP PROGRESS REPORT

## District 201Q3

GMT: LOCATION AUSTRALIA GMT CA







| DROPPED CLUBS: 0  DROPPED MEMBERS |          | 33 CLUBS OF 74 ADDED 1 OR MORE<br>NEW MEMBERS | GENDER DISTRIB  MALE  FEMALE | 982 (57.80%)<br>717 (42.20%) |     |
|-----------------------------------|----------|-----------------------------------------------|------------------------------|------------------------------|-----|
| DECEASED                          | 11       | CLICK HERE FOR CUMULATIVE  MEMBERSHIP DATA    | TOTAL FAMILY UNIT MEMBERS    |                              | 386 |
| CLUB CANCELLED OTHER              | 0<br>106 |                                               | FAMILY MEMBERS PAYING HALF   |                              | 195 |
| TOTAL                             | 117      |                                               | DUES                         |